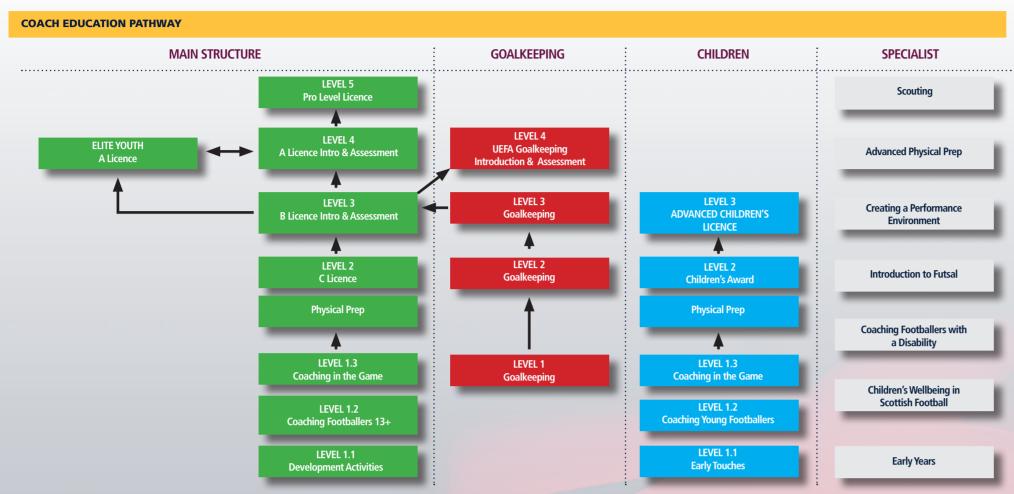

26 27                | 19 20 21 22 23 24 25            |
| 25 26 27 28 29 30 31     | <b>29</b> 1 2 3 4 5 6 | <b>28 29 30 31</b> 1 2 3 | 25 26 27 28 29 30 1      | 23 24 25 26 27 28 29       | <b>27   28   29   30  </b> 1   2   3 | 25   26   27   28   29   30   31 | <b>29 30 31</b> 1 2 3 4 | <b>26 27 28 29 30</b> 1 2 | 24   25   26   27   28   29   30 | <b>28   29   30  </b> 1   2   3   4 | 26   27   28   29   30   31   1 |
| 1 2 3 4 5 6 7            | 7 8 9 10 11 12 13     | 4 5 6 7 8 9 10           | 2 3 4 5 6 7 8            | <b>30 31</b> 1 2 3 4 5     | 4 5 6 7 8 9 10                       | 1 2 3 4 5 6 7                    | 5 6 7 8 9 10 11         | 3 4 5 6 7 8 9             | <b>31</b> 1 2 3 4 5 6            | 5 6 7 8 9 10 11                     | 2 3 4 5 6 7 8                   |



**GOALKEEPING LEVEL 1** (6 hours)

| MAIN I LEVEL 1.1 I D                                                                                                                  | EVELOPMENT ACTIVITIE                                                                                                                             | es (6 hours)                                                                                                                                                                                                              | COST - £45.00                                                                                                   |
|---------------------------------------------------------------------------------------------------------------------------------------|-------